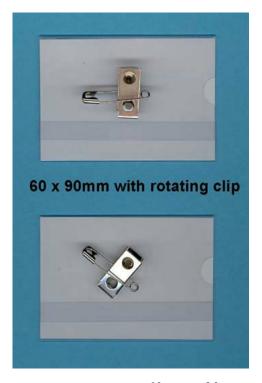

Fittings range from pin or combination pin & clip fitting on the 40mm  $\times$  75mm & 54mm  $\times$  90mm models, combi fitting on the 58mm  $\times$  92mm & 60mm  $\times$  90mm model and a 'rotating' pin & clip combination on the 60mm  $\times$  90mm model;