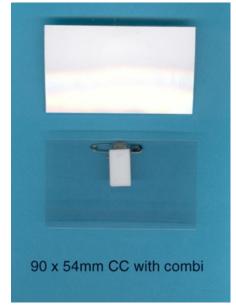

Fittings range from pin or combination pin & clip fitting on the 40mm  $\times$  75mm & 54mm  $\times$  90mm models, combi fitting on the 58mm  $\times$  92mm & 60mm  $\times$  90mm model and a 'rotating' pin & clip combination on the 60mm  $\times$  90mm model;