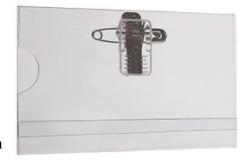

Fittings range from pin or combination pin & clip fitting on the 40mm  $\times$  75mm & 54mm  $\times$  90mm models, combi fitting on the 58mm  $\times$  92mm & 60mm  $\times$  90mm model and a 'rotating' pin & clip combination on the 60mm  $\times$  90mm model;