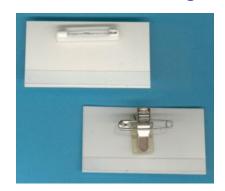

# Conference Badges / Event Badges / Side-Loading

40mm x 75mm

58mm x 92mm

Fittings range from pin or combination pin & clip fitting on the 40mm  $\times$  75mm & 54mm  $\times$  90mm models, combi fitting on the 58mm  $\times$  92mm & 60mm  $\times$  90mm model and a 'rotating' pin & clip combination on the 60mm  $\times$  90mm model;